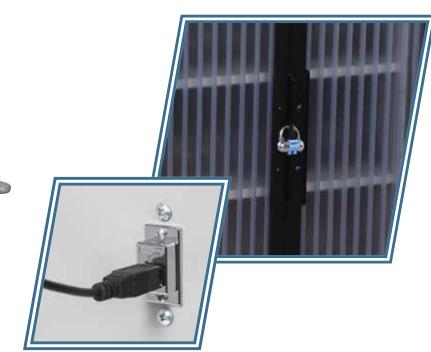

- XL compartments to accommodate larger tablet cases
- Locking tambour doors keep contents secure \*Padlock not included

 Optional Pop-Up Power Center provides power for electronics used on top of the cart

• Available in capacities of 16 and 32. The 16 capacity is expandable to 32 in the field to accommodate classroom growth (XL models only)

 Sync port on side of cart allows one computer to be used to update the entire cart of tablets (charge/sync model only)